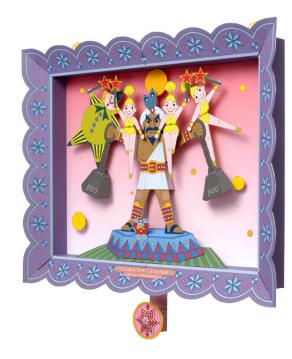

## View of completed model

## (Moving) Circus strongman

A circus is a special place where dreams become real. Everyone can enjoy a circus, young or old. Step right up for a world of surprises!

Clowns wearing big red noses, with a menagerie of animals: tigers, lions, giraffes, horses, elephants, and more. All are covered in sparkling, colorful clothing, and bring waves of laughter to crowds of circus-goers.

This circus strongman puts on an entertaining and powerful performance, raising and lowering his arms when you move the star-shaped lever beneath the model's frame up and down.

- Parts list (pattern): Twelve A4 sheets (No. 1 to No. 12)
- No. of Parts: 57