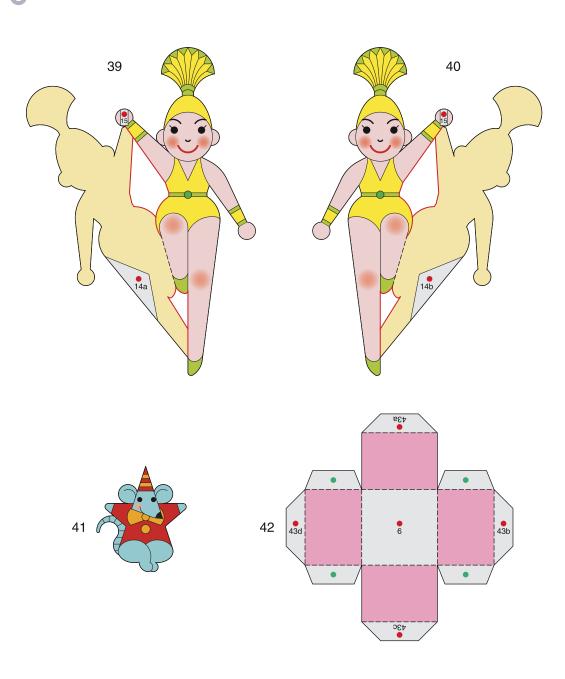

## (Moving) Circus strongman: Pattern

This circus strongman puts on an entertaining and powerful performance, raising and lowering his arms when you move the star-shaped lever beneath the model's frame up and down.

- Parts list (pattern): Twelve A4 sheets (No. 1 to No. 12)
- No. of Parts: 57