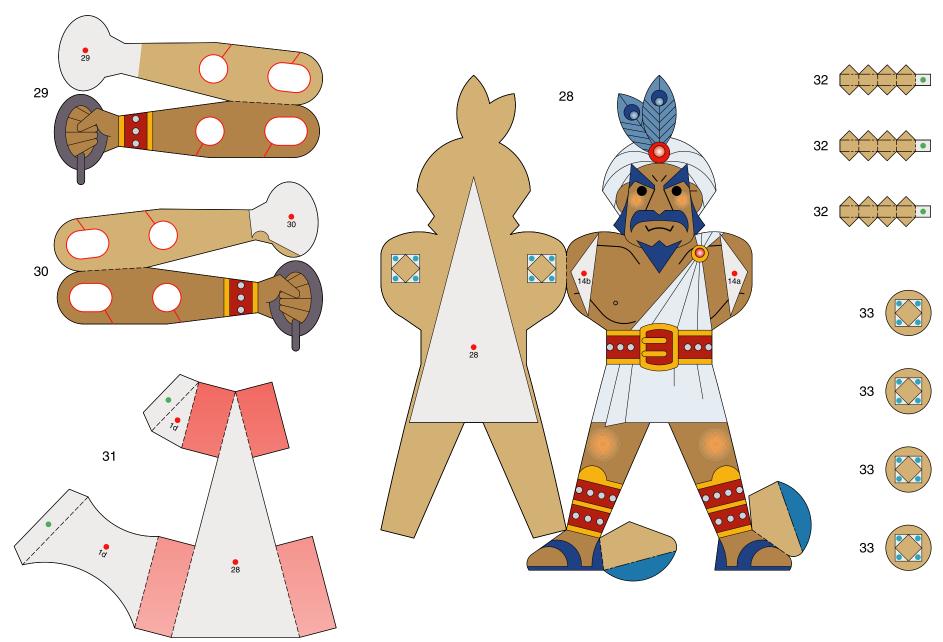

## (Moving) Circus strongman: Pattern

This circus strongman puts on an entertaining and powerful performance, raising and lowering his arms when you move the star-shaped lever beneath the model's frame up and down.

- Parts list (pattern): Twelve A4 sheets (No. 1 to No. 12)
- No. of Parts: 57