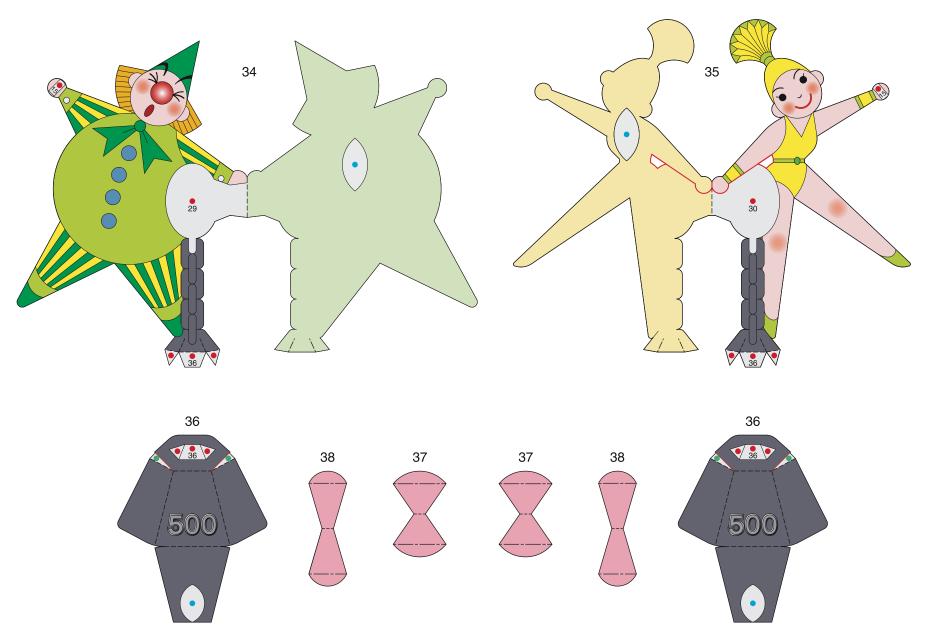

## (Moving) Circus strongman: Pattern

This circus strongman puts on an entertaining and powerful performance, raising and lowering his arms when you move the star-shaped lever beneath the model's frame up and down.

- Parts list (pattern): Twelve A4 sheets (No. 1 to No. 12)
- No. of Parts: 57