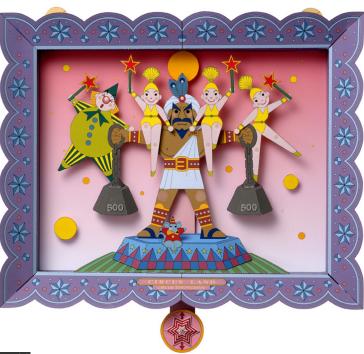

## View of completed model

## (Moving) Circus strongman

A circus is a special place where dreams become real. Everyone can enjoy a circus, young or old. Step right up for a world of surprises!

Clowns wearing big red noses, with a menagerie of animals: tigers, lions, giraffes, horses, elephants, and more. All are covered in sparkling, colorful clothing, and bring waves of laughter to crowds of circus-goers.

This circus strongman puts on an entertaining and powerful performance, raising and lowering his arms when you move the star-shaped lever beneath the model's frame up and down.

- Parts list (pattern): Twelve A4 sheets (No. 1 to No. 12)
- No. of Parts: 57